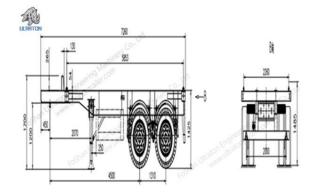

| Technical Parameter      | 2 Axles 40ft Skeleton Container Transport Semi<br>Truck Trailer                                                     |  |
|--------------------------|---------------------------------------------------------------------------------------------------------------------|--|
| Tare Weight(KG)          | 3800KG                                                                                                              |  |
| Loading Capacity(KG)     | 40000KG                                                                                                             |  |
| Dimension(mm)            | 12400*2480*1500                                                                                                     |  |
| Main Beam                | The height of the beam is 500 mm, upper Flange is14mm, Lower Flange is 14mm,Web is 8mm.                             |  |
| Kingpin                  | 2"/ 3.5",Welded/Bolt-In                                                                                             |  |
| Landing Gear             | Standard 28Ton , FUWA Brand                                                                                         |  |
| Axle                     | Standard FUWA Brand / ULTRATON Brand<br>Optional : BPW Brand or HuaJing Brand                                       |  |
| Suspension               | Mechanical Suspension/Air Suspension,Standard<br>FUWA Brand/ULTRATON Brand<br>Optional : BPW Brand or HuaJing Brand |  |
| Leaf Spring              | Standard FUWA Brand/ULTRATON Brand<br>90mm*16*7 or 90*16*8                                                          |  |
| Brake system             | Dual Air Brake (Drum) System, With Inter-Locking<br>Device.WABCO Relay<br>Emergency Valve,OPTIONS: ABS.             |  |
| Electrical System        | 24 Volt LED Electrical System In Accordance To The Standard, With 7-Core Adaptor For Tractor.                       |  |
| Tire                     | 12.00R22.5 Tubeless,8 Units                                                                                         |  |
| Rim                      | 9.0*22.5,8 Units                                                                                                    |  |
| Shot Blasting & Painting | Shot Blasting and Sanding Treatment . Two Coat Of<br>Anti Corrosion Primer and                                      |  |