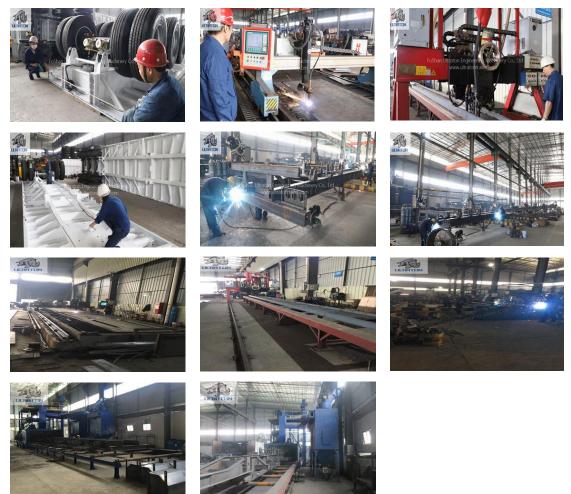

## **Overview of 2 Axles 40ft Skeletal Container Transport Semi Truck Trailer**

Ultraton has 40 foot container trailer for sale.

- 16 manganese high strength steel is used in heavy-duty and extra durability designed for the main I beam.
- Flange and web width & thickness could be customized
- Optimized design with advanced computer-aided design software, finite element analysis of the frame according to vehicle load quality requirements
- Specific auto hydraulic I beam straightening machine for more accuracy
- Welded by automatic submerged-arc process and skilled technicians. Complete chassis shot blasting to clean rust and remove welding stress
- Axles could be optional for German type or American type
- The suspension is optional for mechanical suspension, air suspension
- Other core components are of superior quality and famous brands. Details are outlined below.