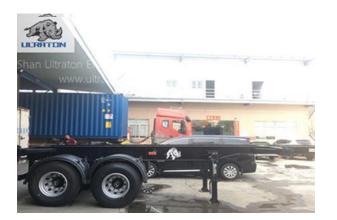

As an upgraded model, it is commonly used and basic design to transport a 40ft container. Extendable Chassis and Multipurpose Container Trailer can be modified according to the customer's requirement.

## Application of 2 Axles 40ft Skeletal Container Transport Semi Truck Trailer

Ultraton's <u>40 foot semi trailer</u> could be used to transport standard size of container in ports or from site to site on road. Suitable for logistic company, terminal ports, shipping lines, forwarders, truck manufacturer