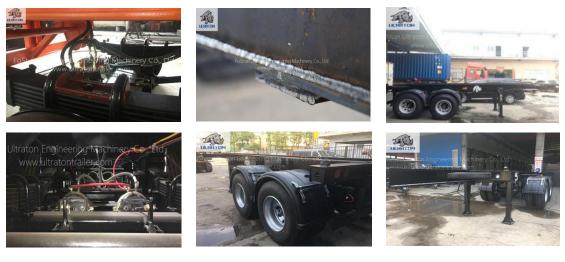

## **Overview of 2 Axles 40ft Skeletal Container Transport Semi Truck Trailer**

Ultraton has 40 foot container trailer for sale.

- 16 manganese high strength steel is used in heavy-duty and extra durability designed for the main I beam.
- Flange and web width & thickness could be customized
- Optimized design with advanced computer-aided design software, finite element analysis of the frame according to vehicle load quality requirements
- Specific auto hydraulic I beam straightening machine for more accuracy
- Welded by automatic submerged-arc process and skilled technicians. Complete chassis shot blasting to clean rust and remove welding stress
- Axles could be optional for German type or American type
- The suspension is optional for mechanical suspension, air suspension
- Other core components are of superior quality and famous brands. Details are outlined below.

## Advantage of 2 Axles 40ft Skeletal Container Transport Semi Truck Trailer

- 1. Mature technology, could be produced in large quantity at competitive cost
- 2. Lighter weight with high strength to transport container
- 3. Packing solution in CKD/ SKD/CBU is optional according to different project
- 4. Advanced manufacturing equipment and workmanship to ensure outstanding performance
- 5. Complete and flexible service from our professional team
- 6. Distinct location to get full range support on delivery and manufacturing
- 7. The long term tenet of Ultraton as one of the standout <u>semi trailer manufacturers</u> to be your reliable partner bringing you Greater value makes you worry free on after sales service

| Technical Parameter      | 2 Axles 40ft Skeleton Container Transport Semi<br>Truck Trailer                                                     |  |
|--------------------------|---------------------------------------------------------------------------------------------------------------------|--|
| Tare Weight(KG)          | 3800KG                                                                                                              |  |
| Loading Capacity(KG)     | 40000KG                                                                                                             |  |
| Dimension(mm)            | 12400*2480*1500                                                                                                     |  |
| Main Beam                | The height of the beam is 500 mm, upper Flange is14mm, Lower Flange is 14mm,Web is 8mm.                             |  |
| Kingpin                  | 2"/ 3.5",Welded/Bolt-In                                                                                             |  |
| Landing Gear             | Standard 28Ton , FUWA Brand                                                                                         |  |
| Axle                     | Standard FUWA Brand / ULTRATON Brand<br>Optional : BPW Brand or HuaJing Brand                                       |  |
| Suspension               | Mechanical Suspension/Air Suspension,Standard<br>FUWA Brand/ULTRATON Brand<br>Optional : BPW Brand or HuaJing Brand |  |
| Leaf Spring              | Standard FUWA Brand/ULTRATON Brand<br>90mm*16*7 or 90*16*8                                                          |  |
| Brake system             | Dual Air Brake (Drum) System, With Inter-Locking<br>Device.WABCO Relay<br>Emergency Valve,OPTIONS: ABS.             |  |
| Electrical System        | 24 Volt LED Electrical System In Accordance To The Standard, With 7-Core Adaptor For Tractor.                       |  |
| Tire                     | 12.00R22.5 Tubeless,8 Units                                                                                         |  |
| Rim                      | 9.0*22.5,8 Units                                                                                                    |  |
| Shot Blasting & Painting | Shot Blasting and Sanding Treatment . Two Coat Of<br>Anti Corrosion Primer and                                      |  |

|                                                                          | Two Coat Of Finish Painting                       |  |
|--------------------------------------------------------------------------|---------------------------------------------------|--|
| Mud Guard                                                                | Fabricated Mud Guard 4 nos                        |  |
| Tool Box                                                                 | 1 Standard (The Tool Box Size Can Be Tailored To  |  |
|                                                                          | Suit Your Needs)                                  |  |
| Container Locks                                                          | 4/8/12 Screw type                                 |  |
| Spare Tire Carrier                                                       | Equipped one sets per chassis without spare tire. |  |
| We Can Build The Trailer According To Customer's Design And Requirement. |                                                   |  |