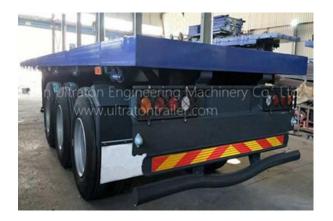

### 3 Axles 45ft Flatbed Container Transport Semi Truck Trailer

Ultraton 3 axles 45ft Flatbed Semi Truck Trailer is an extended model with nearly 14 meters for standard 45ft container can meet your different need on container transport. It can be modified according to customer's requirement.

### **Overview of 3 Axles 45ft Flatbed Container Transport Semi Truck Trailer**

As a <u>China semi trailer</u> supplier, Ultraton has 45 foot flatbed semi trailers for sale.

- Heavy duty and extra durability designed for main I beam.
- Flange and web width & thickness could be customized
- Steel material we use is high strength low alloy steel Q345.
- Specific auto hydraulic I beam straightening machine for more accuracy
- Welded by automatic submerged-arc process and skilled technicians. Complete chassis shot blasting to clean rust and remove welding stress
- Assembled on air pressure assembly platform to ensure a stable and durable structure
- Different thickness of diamond pattern floor plate is optional
- Axles could be optional for German type or American type
- The suspension is optional for mechanical suspension, air suspension
- Other core components are of superior quality and famous brands. Details are outlined below.

#### Application of 3 Axles 45ft Flatbed Container Transport Semi Truck Trailer

Ultraton's <u>3 axles 45ft Flatbed Semi Truck Trailer</u> could be used as a basic model to transport standard size of container in ports or from site to site on road. Suitable for logistic company, terminal ports, shipping lines, forwarders, truck manufacturer