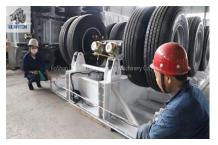

### 3 Axles 45ft Flatbed Container Transport Semi Truck Trailer

Ultraton 3 axles 45ft Flatbed Semi Truck Trailer is an extended model with nearly 14 meters for standard 45ft container can meet your different need on container transport. It can be modified according to customer's requirement.

### **Overview of 3 Axles 45ft Flatbed Container Transport Semi Truck Trailer**

As a <u>China semi trailer</u> supplier, Ultraton has 45 foot flatbed semi trailers for sale.

- Heavy duty and extra durability designed for main I beam.
- Flange and web width & thickness could be customized
- Steel material we use is high strength low alloy steel Q345.
- Specific auto hydraulic I beam straightening machine for more accuracy
- Welded by automatic submerged-arc process and skilled technicians. Complete chassis shot blasting to clean rust and remove welding stress
- Assembled on air pressure assembly platform to ensure a stable and durable structure
- Different thickness of diamond pattern floor plate is optional
- Axles could be optional for German type or American type
- The suspension is optional for mechanical suspension, air suspension
- Other core components are of superior quality and famous brands. Details are outlined below.