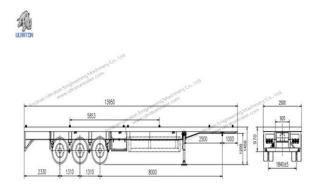

7. The long term tenet of Ultraton as one of the standout semi trailer manufacturers to be your reliable partner bringing you Greater value makes you worry free on after sales service

| Technical Parameter      | 3 Axles 45ft Flatbed Container Transport Semi Truck Trailer |
|--------------------------|-------------------------------------------------------------|
| Tare Weight(KG)          | 7000KG                                                      |
| Loading Capacity(KG)     | 50000KG                                                     |
| Dimension(mm)            | 13950*2500*1500                                             |
| Main Beam                | The height of the beam is 500 mm, upper Flange is14mm,      |
|                          | Lower Flange is 14mm, Web is 8mm.                           |
| Kingpin                  | 2" / 3.5" ,Welded/Bolt-In                                   |
| Landing Gear             | Standard 28Ton , FUWA Brand                                 |
| Axle                     | Standard FUWA Brand / ULTRATON Brand                        |
|                          | Optional : BPW Brand or HuaJing Brand                       |
| Suspension               | Mechanical Suspension/Air Suspension,                       |
|                          | Standard FUWA Brand/ULTRATON Brand                          |
|                          | Optional : BPW Brand or HuaJing Brand                       |
| Leaf Spring              | Standard FUWA Brand/ULTRATON Brand                          |
|                          | 90mm*16*7 or 90*16*8                                        |
| Brake system             | Dual Air Brake (Drum) System, With Inter-Locking            |
|                          | Device.WABCO Relay                                          |
| Electrical System        | Emergency Valve, OPTIONS: ABS.                              |
|                          | 24 Volt LED Electrical System In Accordance To              |
|                          | The Standard, With 7-Core Adaptor For Tractor.              |
| Tire                     | 12.00R22.5 Tubeless,12 Units                                |
| Rim                      | 9.0*22.5,12 Units                                           |
| Shot Blasting & Painting | Shot Blasting and Sanding Treatment . Two Coat Of Anti      |