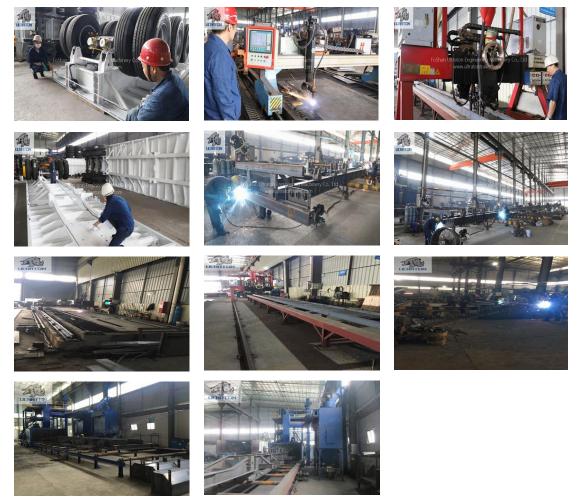

### **Overview of 3 Axles 45ft Flatbed Container Transport Semi Truck Trailer**

As a <u>China semi trailer</u> supplier, Ultraton has 45 foot flatbed semi trailers for sale.

- Heavy duty and extra durability designed for main I beam.
- Flange and web width & thickness could be customized
- Steel material we use is high strength low alloy steel Q345.
- Specific auto hydraulic I beam straightening machine for more accuracy
- Welded by automatic submerged-arc process and skilled technicians. Complete chassis shot blasting to clean rust and remove welding stress
- Assembled on air pressure assembly platform to ensure a stable and durable structure
- Different thickness of diamond pattern floor plate is optional
- Axles could be optional for German type or American type
- The suspension is optional for mechanical suspension, air suspension
- Other core components are of superior quality and famous brands. Details are outlined below.