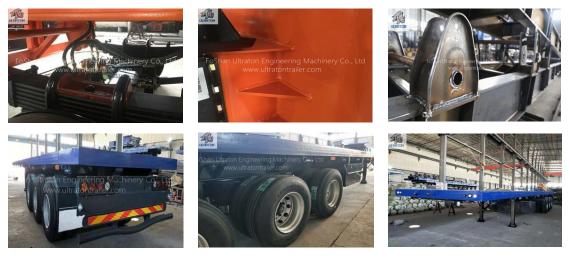

### **Overview of 3 Axles 45ft Flatbed Container Transport Semi Truck Trailer**

As a <u>China semi trailer</u> supplier, Ultraton has 45 foot flatbed semi trailers for sale.

- Heavy duty and extra durability designed for main I beam.
- Flange and web width & thickness could be customized
- Steel material we use is high strength low alloy steel Q345.
- Specific auto hydraulic I beam straightening machine for more accuracy
- Welded by automatic submerged-arc process and skilled technicians. Complete chassis shot blasting to clean rust and remove welding stress
- Assembled on air pressure assembly platform to ensure a stable and durable structure
- Different thickness of diamond pattern floor plate is optional
- Axles could be optional for German type or American type
- The suspension is optional for mechanical suspension, air suspension
- Other core components are of superior quality and famous brands. Details are outlined below.

### Advantage of 3 Axles 45ft Flatbed Container Transport Semi Truck Trailer

- 1. Mature technology, could be produced in large quantity at competitive cost
- 2. Lighter weight with high strength to transport container
- 3. Shipped both by container, or RORO, bulk shipment.
- 4. Nice and attractive appearance with our good workmanship
- 5. Fast response and flexible service from our professional team
- 6. Distinct location to get full range support on delivery and manufacturing