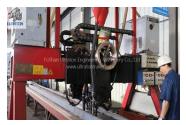

#### Overview of 3 Axles 55T Flatbed Container Transport Semi Truck Trailer

- 16 manganese high strength steel is used in heavy duty and extra durability designed for main I beam.
- Flange and web width & thickness could be customized
- Optimized design with advanced computer-aided design software, finite element analysis of the frame according to vehicle load quality requirements
- Welded by automatic submerged-arc process and skilled technicians. Complete chassis shot blasting to clean rust and remove welding stress
- Different thickness of diamond pattern floor plate is optional
- Axles could be optional for German type or American type
- Suspension is optional for mechanical suspension, air suspension
- Other core components are of superior quality and famous brand. Details are outlined as below.

### Advantage of 3 Axles 55T Flatbed Container Transport Semi Truck Trailer

- 1. Mature technology, could be produced in large quantity at competitive cost
- 2. Lighter weight with high strength to transport container
- 3. Packing solution in CKD/ SKD/CBU is optional according to different project.
- 4. Advanced manufacturing equipment and workmanship to ensure outstanding performance
- 5. Complete and flexible service from our professional team
- 6. Distinct location to get full range support on delivery and manufacturing
- 7. The long term tenet of Ultraton as one of the standout <u>semi trailer manufacturers</u> to be your reliable partner bringing you Greater value makes you worry free on after sales service