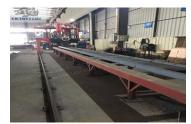

#### Overview of 3 Axles 55T Flatbed Container Transport Semi Truck Trailer

- 16 manganese high strength steel is used in heavy duty and extra durability designed for main I beam.
- Flange and web width & thickness could be customized
- Optimized design with advanced computer-aided design software, finite element analysis of the frame according to vehicle load quality requirements
- Welded by automatic submerged-arc process and skilled technicians. Complete chassis shot blasting to clean rust and remove welding stress
- Different thickness of diamond pattern floor plate is optional
- Axles could be optional for German type or American type
- Suspension is optional for mechanical suspension, air suspension
- Other core components are of superior quality and famous brand. Details are outlined as below.

### Advantage of 3 Axles 55T Flatbed Container Transport Semi Truck Trailer

- 1. Mature technology, could be produced in large quantity at competitive cost
- 2. Lighter weight with high strength to transport container
- 3. Packing solution in CKD/ SKD/CBU is optional according to different project.
- 4. Advanced manufacturing equipment and workmanship to ensure outstanding performance
- 5. Complete and flexible service from our professional team
- 6. Distinct location to get full range support on delivery and manufacturing
- 7. The long term tenet of Ultraton as one of the standout <u>semi trailer manufacturers</u> to be your reliable partner bringing you Greater value makes you worry free on after sales service