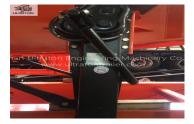

| Technical Parameter      | 3 Axles 55T Flatbed Container Transport Semi Truck Trailer   |
|--------------------------|--------------------------------------------------------------|
| Tare Weight(KG)          | 7000KG                                                       |
| Loading Capacity(KG)     | 55000KG                                                      |
| Dimension(mm)            | 13950*2500*1500                                              |
| Main Beam                | The height of the beam is 500 mm, upper Flange is14mm,       |
|                          | Lower Flange is 14mm,Web is 8mm.                             |
| Kingpin                  | 2" / 3.5" ,Welded/Bolt-In                                    |
| Landing Gear             | Standard 28Ton , FUWA Brand                                  |
| Axle                     | Standard FUWA Brand / ULTRATON Brand                         |
|                          | Optional : BPW Brand or HuaJing Brand                        |
| Suspension               | Mechanical Suspension/Air Suspension,Standard                |
|                          | FUWA Brand/ULTRATON Brand                                    |
|                          | Optional : BPW Brand or HuaJing Brand                        |
| Leaf Spring              | Standard FUWA Brand/ULTRATON Brand                           |
|                          | 90mm*16*7 or 90*16*8                                         |
| Brake system             | Dual Air Brake (Drum) System, With Inter-Locking             |
|                          | Device.WABCO Relay                                           |
| Electrical System        | Emergency Valve, OPTIONS: ABS.                               |
|                          | 24 Volt LED Electrical System In Accordance To The Standard, |
|                          | With 7-Core Adaptor For Tractor.                             |
| Tire                     | 12.00R22.5 Tubeless,12 Units                                 |
| Rim                      | 9.0*22.5,12 Units                                            |
| Shot Blasting & Painting | Shot Blasting and Sanding Treatment . Two Coat Of            |
|                          |                                                              |