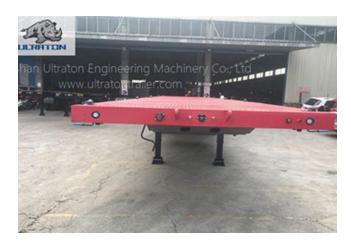

### 3 Axles 55T Flatbed Container Transport Semi Truck Trailer

If you need more loading capacity, Ultraton's 3 axles 55T Flatbed Semi Trailer for standard size of the container can meet your different needs on container transport. It can be modified according to customer's requirement.

#### Overview of 3 Axles 55T Flatbed Container Transport Semi Truck Trailer

- 16 manganese high strength steel is used in heavy duty and extra durability designed for main I beam.
- Flange and web width & thickness could be customized
- Optimized design with advanced computer-aided design software, finite element analysis of the frame according to vehicle load quality requirements
- Welded by automatic submerged-arc process and skilled technicians. Complete chassis shot blasting to clean rust and remove welding stress
- Different thickness of diamond pattern floor plate is optional
- Axles could be optional for German type or American type
- Suspension is optional for mechanical suspension, air suspension
- Other core components are of superior quality and famous brand. Details are outlined as below.

### **Application of 3 Axles 55T Flatbed Container Transport Semi Truck Trailer**

Ultraton's <u>3 axles 55T Flatbed Semi Trailer</u> could be used as a basic model to transport standard size of container in ports or from site to site on road. Suitable for logistic company, terminal ports, shipping lines, forwarders, truck manufacturer