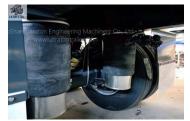

| Technical Parameter      | 3 Axles 55T Flatbed Container Transport Semi Truck Trailer   |
|--------------------------|--------------------------------------------------------------|
| Tare Weight(KG)          | 7000KG                                                       |
| Loading Capacity(KG)     | 55000KG                                                      |
| Dimension(mm)            | 13950*2500*1500                                              |
| Main Beam                | The height of the beam is 500 mm, upper Flange is14mm,       |
|                          | Lower Flange is 14mm,Web is 8mm.                             |
| Kingpin                  | 2" / 3.5" ,Welded/Bolt-In                                    |
| Landing Gear             | Standard 28Ton , FUWA Brand                                  |
| Axle                     | Standard FUWA Brand / ULTRATON Brand                         |
|                          | Optional : BPW Brand or HuaJing Brand                        |
| Suspension               | Mechanical Suspension/Air Suspension,Standard                |
|                          | FUWA Brand/ULTRATON Brand                                    |
|                          | Optional : BPW Brand or HuaJing Brand                        |
| Leaf Spring              | Standard FUWA Brand/ULTRATON Brand                           |
|                          | 90mm*16*7 or 90*16*8                                         |
| Brake system             | Dual Air Brake (Drum) System, With Inter-Locking             |
|                          | Device.WABCO Relay                                           |
| Electrical System        | Emergency Valve, OPTIONS: ABS.                               |
|                          | 24 Volt LED Electrical System In Accordance To The Standard, |
|                          | With 7-Core Adaptor For Tractor.                             |
| Tire                     | 12.00R22.5 Tubeless,12 Units                                 |
| Rim                      | 9.0*22.5,12 Units                                            |
| Shot Blasting & Painting | Shot Blasting and Sanding Treatment . Two Coat Of            |
|                          |                                                              |