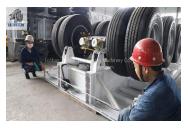

### 3 Axles 55T Flatbed Container Transport Semi Truck Trailer

If you need more loading capacity, Ultraton's 3 axles 55T Flatbed Semi Trailer for standard size of the container can meet your different needs on container transport. It can be modified according to customer's requirement.

### **Application of 3 Axles 55T Flatbed Container Transport Semi Truck Trailer**

Ultraton's <u>3 axles 55T Flatbed Semi Trailer</u> could be used as a basic model to transport standard size of container in ports or from site to site on road. Suitable for logistic company, terminal ports, shipping lines, forwarders, truck manufacturer