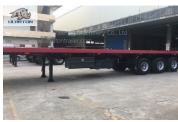

### 3 Axles 55T Flatbed Container Transport Semi Truck Trailer

If you need more loading capacity, Ultraton's 3 axles 55T Flatbed Semi Trailer for standard size of the container can meet your different needs on container transport. It can be modified according to customer's requirement.

#### Overview of 3 Axles 55T Flatbed Container Transport Semi Truck Trailer

- 16 manganese high strength steel is used in heavy duty and extra durability designed for main I beam.
- Flange and web width & thickness could be customized
- Optimized design with advanced computer-aided design software, finite element analysis of the frame according to vehicle load quality requirements
- Welded by automatic submerged-arc process and skilled technicians. Complete chassis shot blasting to clean rust and remove welding stress
- Different thickness of diamond pattern floor plate is optional
- Axles could be optional for German type or American type
- Suspension is optional for mechanical suspension, air suspension
- Other core components are of superior quality and famous brand. Details are outlined as below.