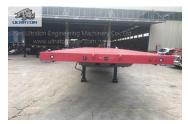

### 3 Axles 55T Flatbed Container Transport Semi Truck Trailer

If you need more loading capacity, Ultraton's 3 axles 55T Flatbed Semi Trailer for standard size of the container can meet your different needs on container transport. It can be modified according to customer's requirement.

### **Application of 3 Axles 55T Flatbed Container Transport Semi Truck Trailer**

Ultraton's <u>3 axles 55T Flatbed Semi Trailer</u> could be used as a basic model to transport standard size of container in ports or from site to site on road. Suitable for logistic company, terminal ports, shipping lines, forwarders, truck manufacturer