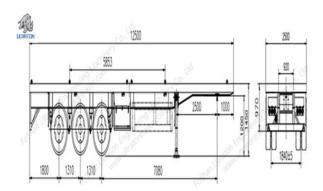

| Technical Parameter      | 3 Axles 55T Flatbed Container Transport Semi Truck Trailer   |
|--------------------------|--------------------------------------------------------------|
| Tare Weight(KG)          | 7000KG                                                       |
| Loading Capacity(KG)     | 55000KG                                                      |
| Dimension(mm)            | 13950*2500*1500                                              |
| Main Beam                | The height of the beam is 500 mm, upper Flange is14mm,       |
|                          | Lower Flange is 14mm,Web is 8mm.                             |
| Kingpin                  | 2" / 3.5" ,Welded/Bolt-In                                    |
| Landing Gear             | Standard 28Ton , FUWA Brand                                  |
| Axle                     | Standard FUWA Brand / ULTRATON Brand                         |
|                          | Optional : BPW Brand or HuaJing Brand                        |
| Suspension               | Mechanical Suspension/Air Suspension,Standard                |
|                          | FUWA Brand/ULTRATON Brand                                    |
|                          | Optional : BPW Brand or HuaJing Brand                        |
| Leaf Spring              | Standard FUWA Brand/ULTRATON Brand                           |
|                          | 90mm*16*7 or 90*16*8                                         |
| Brake system             | Dual Air Brake (Drum) System, With Inter-Locking             |
|                          | Device.WABCO Relay                                           |
| Electrical System        | Emergency Valve, OPTIONS: ABS.                               |
|                          | 24 Volt LED Electrical System In Accordance To The Standard, |
|                          | With 7-Core Adaptor For Tractor.                             |
| Tire                     | 12.00R22.5 Tubeless,12 Units                                 |
| Rim                      | 9.0*22.5,12 Units                                            |
| Shot Blasting & Painting | Shot Blasting and Sanding Treatment . Two Coat Of            |
|                          |                                                              |