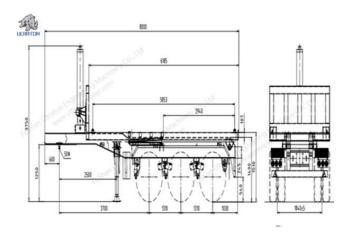

| Technical Parameter  | Semi End Dump Trailer                                                                         |
|----------------------|-----------------------------------------------------------------------------------------------|
| Tare Weight(KG)      | 7600KG                                                                                        |
| Loading Capacity(KG) | 60000KG                                                                                       |
| Dimension(mm)        | 8000*2500*3400                                                                                |
| Main Beam            | The height of the beam is 500 mm, upper Flange is14mm, Lower Flange is 14mm,Web is 8mm.       |
| Kingpin              | 2"/ 3.5",Welded/Bolt-In                                                                       |
| Landing Gear         | Standard 28Ton , FUWA Brand                                                                   |
| Axle                 | Standard FUWA Brand / ULTRATON Brand Optional : BPW Brand or HuaJing Brand                    |
| Suspension           | Mechanical Suspension/Air Suspension,Standard FUWA Brand/ULTRATON Brand                       |
|                      | Optional : BPW Brand or HuaJing Brand                                                         |
| Leaf Spring          | Standard FUWA Brand/ULTRATON Brand<br>90mm*16*7 or 90*16*8                                    |
| Brake system         | Dual Air Brake (Drum) System, With Inter-Locking Device.WABCO<br>Relay                        |
|                      | Emergency Valve, OPTIONS: ABS.                                                                |
| Electrical System    | 24 Volt LED Electrical System In Accordance To The Standard, With 7-Core Adaptor For Tractor. |
| Tire                 | 12.00R22.5 Tubeless,12 Units                                                                  |