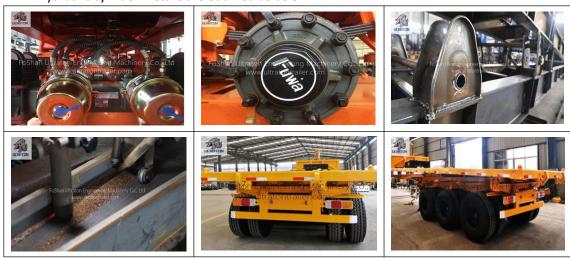

| Technical Parameter  | Semi End Dump Trailer                                                                         |
|----------------------|-----------------------------------------------------------------------------------------------|
| Tare Weight(KG)      | 7600KG                                                                                        |
| Loading Capacity(KG) | 60000KG                                                                                       |
| Dimension(mm)        | 8000*2500*3400                                                                                |
| Main Beam            | The height of the beam is 500 mm, upper Flange is14mm, Lower Flange is 14mm,Web is 8mm.       |
| Kingpin              | 2"/ 3.5",Welded/Bolt-In                                                                       |
| Landing Gear         | Standard 28Ton , FUWA Brand                                                                   |
| Axle                 | Standard FUWA Brand / ULTRATON Brand Optional : BPW Brand or HuaJing Brand                    |
| Suspension           | Mechanical Suspension/Air Suspension,Standard FUWA Brand/ULTRATON Brand                       |
|                      | Optional : BPW Brand or HuaJing Brand                                                         |
| Leaf Spring          | Standard FUWA Brand/ULTRATON Brand<br>90mm*16*7 or 90*16*8                                    |
| Brake system         | Dual Air Brake (Drum) System, With Inter-Locking Device.WABCO<br>Relay                        |
|                      | Emergency Valve, OPTIONS: ABS.                                                                |
| Electrical System    | 24 Volt LED Electrical System In Accordance To The Standard, With 7-Core Adaptor For Tractor. |
| Tire                 | 12.00R22.5 Tubeless,12 Units                                                                  |

# Foshan Ultraton Engineering Machinery Co., Ltd

| Rim                                                                      | 9.0*22.5,12 Units                                                 |
|--------------------------------------------------------------------------|-------------------------------------------------------------------|
| Shot Blasting & Painting                                                 | Shot Blasting and Sanding Treatment . Two Coat Of Anti Corrosion  |
|                                                                          | Primer and                                                        |
|                                                                          | Two Coat Of Finish Painting                                       |
| Mud Guard                                                                | Fabricated Mud Guard 6 nos                                        |
| Tool Box                                                                 | 1 Standard (The Tool Box Size Can Be Tailored To Suit Your Needs) |
| Container Locks                                                          | 4 Screw type                                                      |
| Spare Tire Carrier                                                       | Equipped one sets per chassis without spare tire.                 |
| Front Baffle                                                             | According To Customer's Requirement                               |
| We Can Build The Trailer According To Customer's Design And Requirement. |                                                                   |