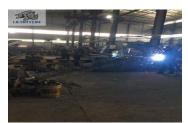

#### Overview of 3 axles 60 Ton Semi End Dump Trailer

- Scientific design with advanced computer-aided design software, finite element analysis of the frame according to vehicle load quality requirements
- Flange and web width & thickness could be customized
- Steel material we use is high strength low alloy steel Q345
- Three-axle balanced design is equipped with a mass balance block between the front and rear leaf springs
- Welded by automatic submerged-arc process and skilled technicians. Complete chassis shot blasting to clean rust
- Cargo boxes can be optional for ordinary rectangle cargo boxes, U-shaped boxes, mining buckets, and separate rear door cargo boxes
- Angle steel could be added to the bottom plate to increase the rigidity and impact resistance of the cargo box
- Superior quality and famous brand we use on specific different trailer parts especially hydraulic cylinder. Details are outlined as below