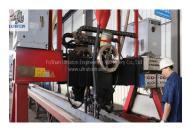

#### Overview of 3 axles 60 Ton Semi End Dump Trailer

- Scientific design with advanced computer-aided design software, finite element analysis of the frame according to vehicle load quality requirements
- Flange and web width & thickness could be customized
- Steel material we use is high strength low alloy steel Q345
- Three-axle balanced design is equipped with a mass balance block between the front and rear leaf springs
- Welded by automatic submerged-arc process and skilled technicians. Complete chassis shot blasting to clean rust
- Cargo boxes can be optional for ordinary rectangle cargo boxes, U-shaped boxes, mining buckets, and separate rear door cargo boxes
- Angle steel could be added to the bottom plate to increase the rigidity and impact resistance of the cargo box
- Superior quality and famous brand we use on specific different trailer parts especially hydraulic cylinder. Details are outlined as below