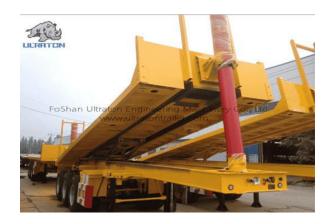

### 3 axles 60 Ton Semi End Dump Trailer

Ultron's 3 Axles Semi End Dump Trailer is the widely used way to transport bulky and easily-pile-up materials with hydraulic cylinder front-mounted. It can be modified according to customer's requirement.

#### Overview of 3 axles 60 Ton Semi End Dump Trailer

- Scientific design with advanced computer-aided design software, finite element analysis of the frame according to vehicle load quality requirements
- Flange and web width & thickness could be customized
- Steel material we use is high strength low alloy steel Q345
- Three-axle balanced design is equipped with a mass balance block between the front and rear leaf springs
- Welded by automatic submerged-arc process and skilled technicians. Complete chassis shot blasting to clean rust
- Cargo boxes can be optional for ordinary rectangle cargo boxes, U-shaped boxes, mining buckets, and separate rear door cargo boxes
- Angle steel could be added to the bottom plate to increase the rigidity and impact resistance of the cargo box
- Superior quality and famous brand we use on specific different trailer parts especially hydraulic cylinder. Details are outlined as below