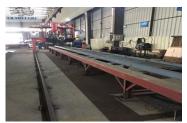

#### Overview of 3 axles 60 Ton Semi Side Dump Trailer

- 16 manganese high strength steel is used in heavy duty and extra durability designed for main I beam, larger design than others of the same weight to balance stress better
- Flange and web width & thickness could be customized
- Optimized design with advanced computer-aided design software, finite element analysis of the frame according to vehicle load quality requirements
- Three-axle balanced design is equipped with a mass balance block between the front and rear leaf springs
- Welded by automatic submerged-arc process and skilled technicians. Complete chassis shot blasting to clean rust.
- Cargo boxes can be optional for ordinary rectangle cargo boxes, U-shaped boxes, mining buckets, and separate rear door or multiple doors cargo boxes
- Superior quality and famous brand we use on specific different trailer parts especially hydraulic cylinder. Details are outlined as below