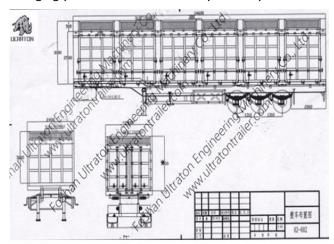

#### Overview of 3 axles 60 Ton Semi Side Dump Trailer

- 16 manganese high strength steel is used in heavy duty and extra durability designed for main I beam, larger design than others of the same weight to balance stress better
- Flange and web width & thickness could be customized
- Optimized design with advanced computer-aided design software, finite element analysis of the frame according to vehicle load quality requirements
- Three-axle balanced design is equipped with a mass balance block between the front and rear leaf springs
- Welded by automatic submerged-arc process and skilled technicians. Complete chassis shot blasting to clean rust.
- Cargo boxes can be optional for ordinary rectangle cargo boxes, U-shaped boxes, mining buckets, and separate rear door or multiple doors cargo boxes
- Superior quality and famous brand we use on specific different trailer parts especially hydraulic cylinder. Details are outlined as below

| Technical Parameter  | Semi Side Dump Trailer                                                                   |
|----------------------|------------------------------------------------------------------------------------------|
| Tare Weight(KG)      | 9000KG                                                                                   |
| Loading Capacity(KG) | 60000KG                                                                                  |
| Dimension(mm)        | 13000*2500*3400                                                                          |
| Main Beam            | The height of the beam is 500 mm, upper Flange is14mm, Lower Flange is 14mm, Web is 8mm. |
| Kingpin              | 2"/ 3.5",Welded/Bolt-In                                                                  |
| Landing Gear         | Standard 28Ton , FUWA Brand                                                              |
| Axle                 | Standard FUWA Brand / ULTRATON Brand                                                     |
|                      | Optional : BPW Brand or HuaJing Brand                                                    |
| Suspension           | Mechanical Suspension/Air Suspension,Standard FUWA Brand/ULTRATON Brand                  |
|                      | Optional : BPW Brand or HuaJing Brand                                                    |
| Leaf Spring          | Standard FUWA Brand/ULTRATON Brand                                                       |
|                      | 90mm*16*7 or 90*16*8                                                                     |
| Brake system         | Dual Air Brake (Drum) System, With Inter-Locking Device.WABCO                            |
|                      | Relay                                                                                    |
|                      | Emergency Valve, OPTIONS: ABS.                                                           |
| Electrical System    | 24 Volt LED Electrical System In Accordance To The Standard,                             |
|                      | With 7-Core Adaptor For Tractor.                                                         |