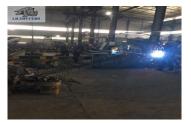

#### Overview of 3 axles 60 Ton Semi Side Dump Trailer

- 16 manganese high strength steel is used in heavy duty and extra durability designed for main I beam, larger design than others of the same weight to balance stress better
- Flange and web width & thickness could be customized
- Optimized design with advanced computer-aided design software, finite element analysis of the frame according to vehicle load quality requirements
- Three-axle balanced design is equipped with a mass balance block between the front and rear leaf springs
- Welded by automatic submerged-arc process and skilled technicians. Complete chassis shot blasting to clean rust.
- Cargo boxes can be optional for ordinary rectangle cargo boxes, U-shaped boxes, mining buckets, and separate rear door or multiple doors cargo boxes
- Superior quality and famous brand we use on specific different trailer parts especially hydraulic cylinder. Details are outlined as below