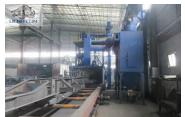

#### Overview of 3 axles 60 Ton Semi Side Dump Trailer

- 16 manganese high strength steel is used in heavy duty and extra durability designed for main I beam, larger design than others of the same weight to balance stress better
- Flange and web width & thickness could be customized
- Optimized design with advanced computer-aided design software, finite element analysis of the frame according to vehicle load quality requirements
- Three-axle balanced design is equipped with a mass balance block between the front and rear leaf springs
- Welded by automatic submerged-arc process and skilled technicians. Complete chassis shot blasting to clean rust.
- Cargo boxes can be optional for ordinary rectangle cargo boxes, U-shaped boxes, mining buckets, and separate rear door or multiple doors cargo boxes
- Superior quality and famous brand we use on specific different trailer parts especially hydraulic cylinder. Details are outlined as below