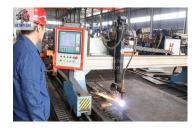

#### Overview of 3 axles 60 Ton Semi Side Dump Trailer

- 16 manganese high strength steel is used in heavy duty and extra durability designed for main I beam, larger design than others of the same weight to balance stress better
- Flange and web width & thickness could be customized
- Optimized design with advanced computer-aided design software, finite element analysis of the frame according to vehicle load quality requirements
- Three-axle balanced design is equipped with a mass balance block between the front and rear leaf springs
- Welded by automatic submerged-arc process and skilled technicians. Complete chassis shot blasting to clean rust.
- Cargo boxes can be optional for ordinary rectangle cargo boxes, U-shaped boxes, mining buckets, and separate rear door or multiple doors cargo boxes
- Superior quality and famous brand we use on specific different trailer parts especially hydraulic cylinder. Details are outlined as below