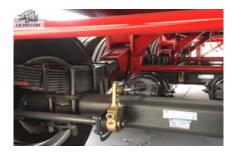

#### Overview of 3 axles 60 Ton Semi Side Dump Trailer

- 16 manganese high strength steel is used in heavy duty and extra durability designed for main I beam, larger design than others of the same weight to balance stress better
- Flange and web width & thickness could be customized
- Optimized design with advanced computer-aided design software, finite element analysis of the frame according to vehicle load quality requirements
- Three-axle balanced design is equipped with a mass balance block between the front and rear leaf springs
- Welded by automatic submerged-arc process and skilled technicians. Complete chassis shot blasting to clean rust.
- Cargo boxes can be optional for ordinary rectangle cargo boxes, U-shaped boxes, mining buckets, and separate rear door or multiple doors cargo boxes
- Superior quality and famous brand we use on specific different trailer parts especially hydraulic cylinder. Details are outlined as below

| Technical Parameter  | Semi Side Dump Trailer                                                                   |
|----------------------|------------------------------------------------------------------------------------------|
| Tare Weight(KG)      | 9000KG                                                                                   |
| Loading Capacity(KG) | 60000KG                                                                                  |
| Dimension(mm)        | 13000*2500*3400                                                                          |
| Main Beam            | The height of the beam is 500 mm, upper Flange is14mm, Lower Flange is 14mm, Web is 8mm. |
| Kingpin              | 2"/ 3.5",Welded/Bolt-In                                                                  |
| Landing Gear         | Standard 28Ton , FUWA Brand                                                              |
| Axle                 | Standard FUWA Brand / ULTRATON Brand                                                     |
|                      | Optional : BPW Brand or HuaJing Brand                                                    |
| Suspension           | Mechanical Suspension/Air Suspension,Standard FUWA Brand/ULTRATON Brand                  |
|                      | Optional : BPW Brand or HuaJing Brand                                                    |
| Leaf Spring          | Standard FUWA Brand/ULTRATON Brand                                                       |
|                      | 90mm*16*7 or 90*16*8                                                                     |
| Brake system         | Dual Air Brake (Drum) System, With Inter-Locking Device.WABCO                            |
|                      | Relay                                                                                    |
|                      | Emergency Valve, OPTIONS: ABS.                                                           |
| Electrical System    | 24 Volt LED Electrical System In Accordance To The Standard,                             |
|                      | With 7-Core Adaptor For Tractor.                                                         |