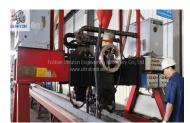

#### Overview of 3 axles 60 Ton Semi Side Dump Trailer

- 16 manganese high strength steel is used in heavy duty and extra durability designed for main I beam, larger design than others of the same weight to balance stress better
- Flange and web width & thickness could be customized
- Optimized design with advanced computer-aided design software, finite element analysis of the frame according to vehicle load quality requirements
- Three-axle balanced design is equipped with a mass balance block between the front and rear leaf springs
- Welded by automatic submerged-arc process and skilled technicians. Complete chassis shot blasting to clean rust.
- Cargo boxes can be optional for ordinary rectangle cargo boxes, U-shaped boxes, mining buckets, and separate rear door or multiple doors cargo boxes
- Superior quality and famous brand we use on specific different trailer parts especially hydraulic cylinder. Details are outlined as below