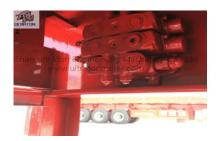

#### Overview of 3 axles 60 Ton Semi Side Dump Trailer

- 16 manganese high strength steel is used in heavy duty and extra durability designed for main I beam, larger design than others of the same weight to balance stress better
- Flange and web width & thickness could be customized
- Optimized design with advanced computer-aided design software, finite element analysis of the frame according to vehicle load quality requirements
- Three-axle balanced design is equipped with a mass balance block between the front and rear leaf springs
- Welded by automatic submerged-arc process and skilled technicians. Complete chassis shot blasting to clean rust.
- Cargo boxes can be optional for ordinary rectangle cargo boxes, U-shaped boxes, mining buckets, and separate rear door or multiple doors cargo boxes
- Superior quality and famous brand we use on specific different trailer parts especially hydraulic cylinder. Details are outlined as below

### Advantage of 3 axles 60 Ton Semi Side Dump Trailer

- 1. Different numbers and types of hydraulic cylinder is optional for solution
- 2. Unloading efficiency is greatly improved, the labor is saved, and the transportation cost is reduced
- 3. Shipped both by container, or RORO, bulk shipment
- 4. Nice and attractive appearance with our good workmanship
- 5. Fast response and flexible service from our professional team
- 6. Distinct location to get full range support on delivery and manufacturing
- 7. The long term tenet of Ultraton as one of the standout <u>semi trailer manufacturers</u> to be your reliable partner bringing you Greater value makes you worry free on after sales service