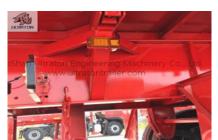

#### Overview of 3 axles 60 Ton Semi Side Dump Trailer

- 16 manganese high strength steel is used in heavy duty and extra durability designed for main I beam, larger design than others of the same weight to balance stress better
- Flange and web width & thickness could be customized
- Optimized design with advanced computer-aided design software, finite element analysis of the frame according to vehicle load quality requirements
- Three-axle balanced design is equipped with a mass balance block between the front and rear leaf springs
- Welded by automatic submerged-arc process and skilled technicians. Complete chassis shot blasting to clean rust.
- Cargo boxes can be optional for ordinary rectangle cargo boxes, U-shaped boxes, mining buckets, and separate rear door or multiple doors cargo boxes
- Superior quality and famous brand we use on specific different trailer parts especially hydraulic cylinder. Details are outlined as below

| Technical Parameter  | Semi Side Dump Trailer                                                                   |
|----------------------|------------------------------------------------------------------------------------------|
| Tare Weight(KG)      | 9000KG                                                                                   |
| Loading Capacity(KG) | 60000KG                                                                                  |
| Dimension(mm)        | 13000*2500*3400                                                                          |
| Main Beam            | The height of the beam is 500 mm, upper Flange is14mm, Lower Flange is 14mm, Web is 8mm. |
| Kingpin              | 2"/ 3.5",Welded/Bolt-In                                                                  |
| Landing Gear         | Standard 28Ton , FUWA Brand                                                              |
| Axle                 | Standard FUWA Brand / ULTRATON Brand                                                     |
|                      | Optional : BPW Brand or HuaJing Brand                                                    |
| Suspension           | Mechanical Suspension/Air Suspension,Standard FUWA Brand/ULTRATON Brand                  |
|                      | Optional : BPW Brand or HuaJing Brand                                                    |
| Leaf Spring          | Standard FUWA Brand/ULTRATON Brand                                                       |
|                      | 90mm*16*7 or 90*16*8                                                                     |
| Brake system         | Dual Air Brake (Drum) System, With Inter-Locking Device.WABCO                            |
|                      | Relay                                                                                    |
|                      | Emergency Valve, OPTIONS: ABS.                                                           |
| Electrical System    | 24 Volt LED Electrical System In Accordance To The Standard,                             |
|                      | With 7-Core Adaptor For Tractor.                                                         |