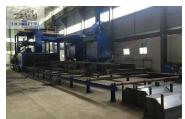

#### Overview of 3 axles 60 Ton Semi Side Dump Trailer

- 16 manganese high strength steel is used in heavy duty and extra durability designed for main I beam, larger design than others of the same weight to balance stress better
- Flange and web width & thickness could be customized
- Optimized design with advanced computer-aided design software, finite element analysis of the frame according to vehicle load quality requirements
- Three-axle balanced design is equipped with a mass balance block between the front and rear leaf springs
- Welded by automatic submerged-arc process and skilled technicians. Complete chassis shot blasting to clean rust.
- Cargo boxes can be optional for ordinary rectangle cargo boxes, U-shaped boxes, mining buckets, and separate rear door or multiple doors cargo boxes
- Superior quality and famous brand we use on specific different trailer parts especially hydraulic cylinder. Details are outlined as below