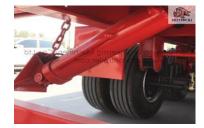

| Technical Parameter  | Semi Side Dump Trailer                                                                   |
|----------------------|------------------------------------------------------------------------------------------|
| Tare Weight(KG)      | 9000KG                                                                                   |
| Loading Capacity(KG) | 60000KG                                                                                  |
| Dimension(mm)        | 13000*2500*3400                                                                          |
| Main Beam            | The height of the beam is 500 mm, upper Flange is14mm, Lower Flange is 14mm, Web is 8mm. |
| Kingpin              | 2"/ 3.5",Welded/Bolt-In                                                                  |
| Landing Gear         | Standard 28Ton , FUWA Brand                                                              |
| Axle                 | Standard FUWA Brand / ULTRATON Brand                                                     |
|                      | Optional : BPW Brand or HuaJing Brand                                                    |
| Suspension           | Mechanical Suspension/Air Suspension,Standard FUWA Brand/ULTRATON Brand                  |
|                      | Optional : BPW Brand or HuaJing Brand                                                    |
| Leaf Spring          | Standard FUWA Brand/ULTRATON Brand                                                       |
|                      | 90mm*16*7 or 90*16*8                                                                     |
| Brake system         | Dual Air Brake (Drum) System, With Inter-Locking Device.WABCO                            |
|                      | Relay                                                                                    |
|                      | Emergency Valve, OPTIONS: ABS.                                                           |
| Electrical System    | 24 Volt LED Electrical System In Accordance To The Standard,                             |
|                      | With 7-Core Adaptor For Tractor.                                                         |

# Foshan Ultraton Engineering Machinery Co., Ltd

| Tire                                                                     | 12.00R22.5 Tubeless,12 Units                               |
|--------------------------------------------------------------------------|------------------------------------------------------------|
| Rim                                                                      | 9.0*22.5,12 Units                                          |
| Shot Blasting & Painting                                                 | Shot Blasting and Sanding Treatment . Two Coat Of Anti     |
|                                                                          | Corrosion Primer and                                       |
|                                                                          | Two Coat Of Finish Painting                                |
| Mud Guard                                                                | Fabricated Mud Guard 6 nos                                 |
| Tool Box                                                                 | 1 Standard (The Tool Box Size Can Be Tailored To Suit Your |
|                                                                          | Needs)                                                     |
| Spare Tire Carrier                                                       | Equipped one sets per chassis without spare tire.          |
| Front Baffle                                                             | According To Customer's Requirement                        |
| We Can Build The Trailer According To Customer's Design And Requirement. |                                                            |