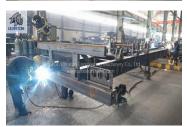

#### Overview of 3 axles 60 Ton Semi Side Dump Trailer

- 16 manganese high strength steel is used in heavy duty and extra durability designed for main I beam, larger design than others of the same weight to balance stress better
- Flange and web width & thickness could be customized
- Optimized design with advanced computer-aided design software, finite element analysis of the frame according to vehicle load quality requirements
- Three-axle balanced design is equipped with a mass balance block between the front and rear leaf springs
- Welded by automatic submerged-arc process and skilled technicians. Complete chassis shot blasting to clean rust.
- Cargo boxes can be optional for ordinary rectangle cargo boxes, U-shaped boxes, mining buckets, and separate rear door or multiple doors cargo boxes
- Superior quality and famous brand we use on specific different trailer parts especially hydraulic cylinder. Details are outlined as below