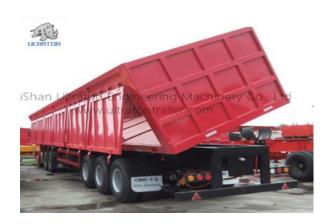

### 3 axles 60 Ton Semi Side Dump Trailer

Ultron's 3 Axles 60 ton Semi Side Dump Trailer is an effective solution for the difficulty to turn around or needs to be changed with the direction of unloading. It can be modified according to customer's requirement.

#### Overview of 3 axles 60 Ton Semi Side Dump Trailer

- 16 manganese high strength steel is used in heavy duty and extra durability designed for main I beam, larger design than others of the same weight to balance stress better
- Flange and web width & thickness could be customized
- Optimized design with advanced computer-aided design software, finite element analysis of the frame according to vehicle load quality requirements
- Three-axle balanced design is equipped with a mass balance block between the front and rear leaf springs
- Welded by automatic submerged-arc process and skilled technicians. Complete chassis shot blasting to clean rust.
- Cargo boxes can be optional for ordinary rectangle cargo boxes, U-shaped boxes, mining buckets, and separate rear door or multiple doors cargo boxes
- Superior quality and famous brand we use on specific different trailer parts especially hydraulic cylinder. Details are outlined as below